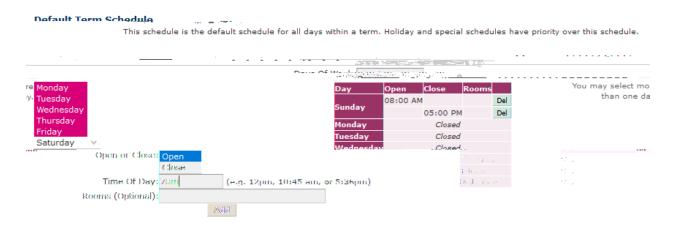

## **Default Term Schedule**

as in the figure below:

This schedule is the default schedule for all days within a term. Holiday and special schedules have priority over this schedule.

Multiple days can be selected for editing at one time. For example, if the building schedule is the same Monday thru Friday, we can select all 5 days to enter open and close times.

on and then repeating by entering a close time, the page displays

When no Open or Close times are selected, like on Saturday in the figure above, the building will remain closed.

If you want to remove an open or close time, click