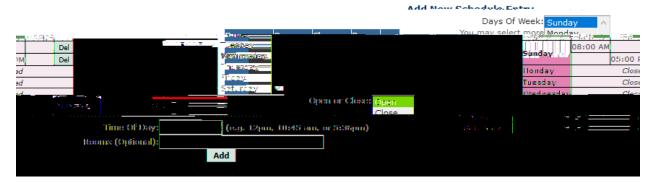

Nethery Hall is scheduled to open at 8:00am and close at 10:00pm on Sunday. Each day of the week is represented by one line in the table.

## button, the left table will display:

on and then repeating by entering a close time, the page displays

When no Open or Close times are selected, like on Saturday in the figure above, the building will remain closed.

If you want to remove an open or close time, click