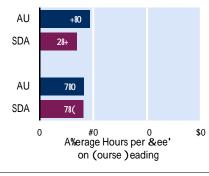

#### Reading and 4 riting

nu or o ours our stuents spent realing or to recourses and to average nu or o pages o assign of writing co part to stuents no pur co par son group. Each is an estimate at the calculation of two or or separate survey questions.

#### First year

Senior