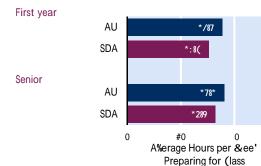

#### \$ime S&ent %re&aring for Class

s gurs reports t average was 1-yd ass preparat on t or your stuents co pare to stuents newur co par son group.

#### First year

Senior